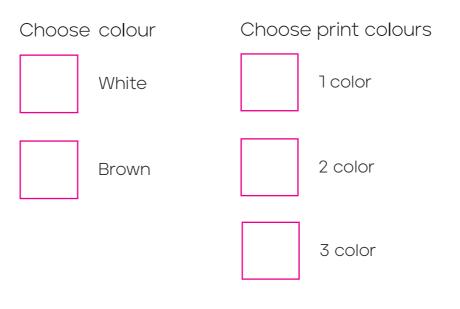

## Design guidelines

- Only dark colors can be printed on kraft.
- Make sure there are not to many details.
- Pay attention to the number of colours you choose.
  Let your design depend on this.

- Colours are printed in PMS Coated these may differ from screen colours.

- Do not use images!
- Provide texts in outline or send the font along.

We emphasize that a general tolerance applies for misplacement up to +/- 5 mm in any direction. Also — when printing multiple colors — a tolerance of +/- 2 mm per color must be taken into consideration. Colors on monitors and color printers can differ from final print and color differences and/or spots cannot be prevented. Small parts, grids and text can be closed or broken. Please check this proof carefully for spelling errors, color deviations, etc. After your approval we cannot be held accountable for spelling errors.